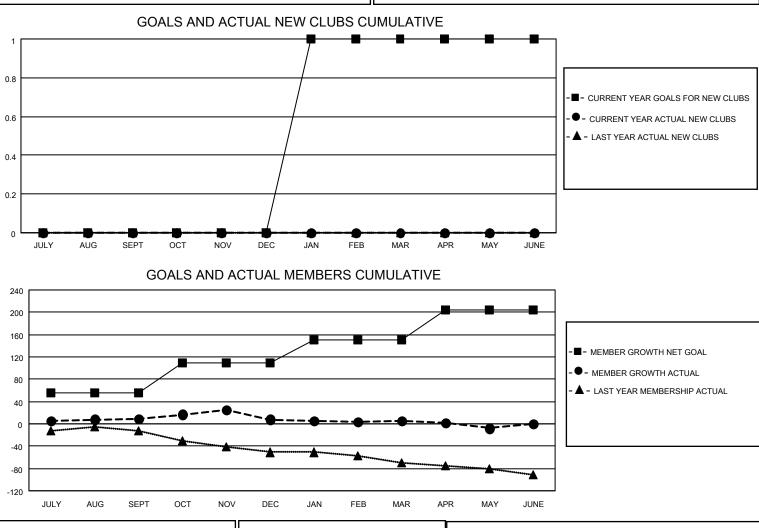

## LOCATION AUSTRALIA

District 201V2

Results as of: 5/31/2023

|                       | Club          | )S        |               |                       | Men                    | nbers                   |                                                    |
|-----------------------|---------------|-----------|---------------|-----------------------|------------------------|-------------------------|----------------------------------------------------|
| RESULTS FOR 2022-2023 |               |           |               | RESULTS FOR 2022-2023 |                        |                         |                                                    |
| QUARTER               | NEW CLUB GOAL | NEW CLUBS | DROPPED CLUBS | QUARTER               | BER GROWTH NET<br>GOAL | MEMBER GROWTH<br>ACTUAL | DROPPED<br>MEMBERS ACTUAL<br>(including transfers) |
| JULY/AUG/SEPT         | 0             | 0         | 1             | JULY/AUG/SEPT         | 55                     | 51                      | 36                                                 |
| OCT/NOV/DEC           | 0             | 0         | 0             | OCT/NOV/DEC           | 55                     | 38                      | 36                                                 |
| JAN/FEB/MAR           | 1             | 0         | 0             | JAN/FEB/MAR           | 40                     | 44                      | 41                                                 |
| APR/MAY/JUNE          | 0             | 0         | 0             | APR/MAY/JUNE          | 55                     | 16                      | 27                                                 |